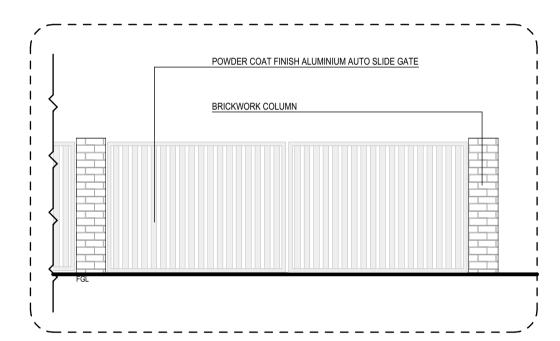

FRONT GATES ELEVATION
1:100 @ A3 SHEET

FRONT FENCE ELEVATION
1:100 @ A3 SHEET

LETTER BOX DETAIL
1:50 @ A3 SHEET

REV DATE AMENDMENT 1 01/05/24 ISSUED FOR CLIENT REVIEW & SIGNOFF 2 18/06/24 ISSUED FOR CLIENT REVIEW & SIGNOFF 3 07/01/25 ISSUED FOR CONSULTANT ENGUAGEMENT 4 24/01/25 ISSUED FOR DEVELOPMENT APPLICATION