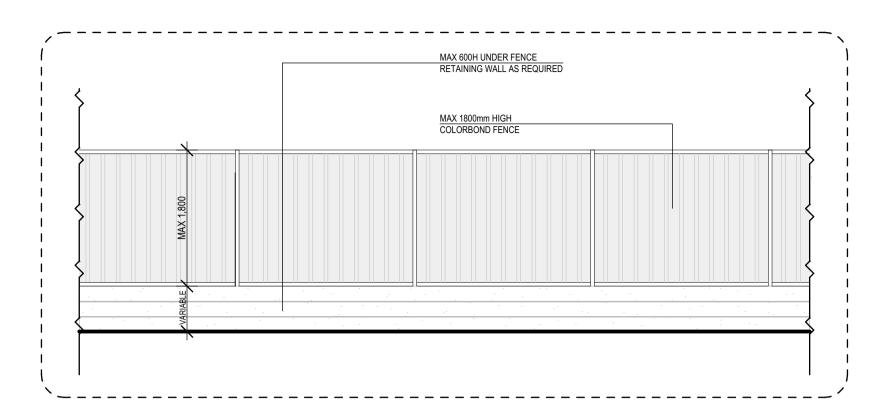

WD7

M. WORTHINGTON

PROPOSED MOTEL

55-57 PIPER STREET NORTH TAMWORTH NSW 2340

Drawing Title: SECTIONS

Status: DEVELOPMENT Project No: APPLICATION

Plot Date:

SIDE AND REAR FENCE DETAIL