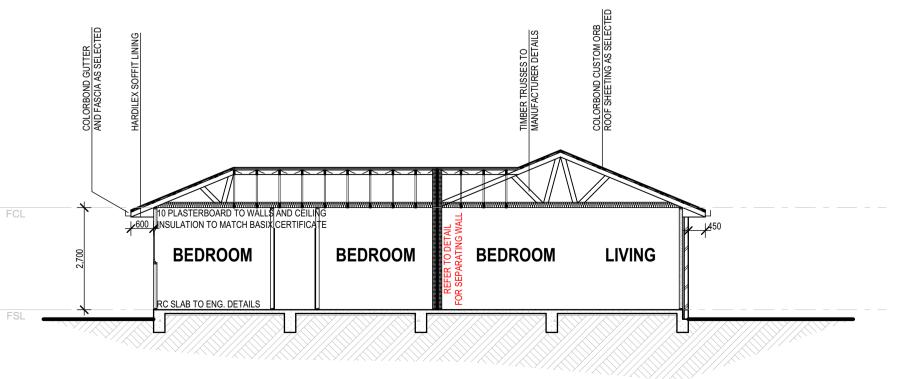

SECTION A SCALE 1:100@A1

10 PLASTERBOARD TO WALLS AND CEILING INSULATION TO MATCH BASIX CERTIFICATE KIT/ LIVING BEDROOM BEDROOM LIVING LIVING **BEDROOM BEDROOM** LIVING **BEDROOM** LIVING **ROBE** DINING DINING

# SECTION B SCALE 1:100@A1

SECTION C SCALE 1:100@A1

SECTION E SCALE 1:100@A1

SECTION D SCALE 1:100@A1

Scale: 1:100 @ A1 Sheet No.:

Z:\01 PROJECTS\01 CURRENT\24053 PIPER ST SERVICED APARTMENTS\24053\_wd.pln