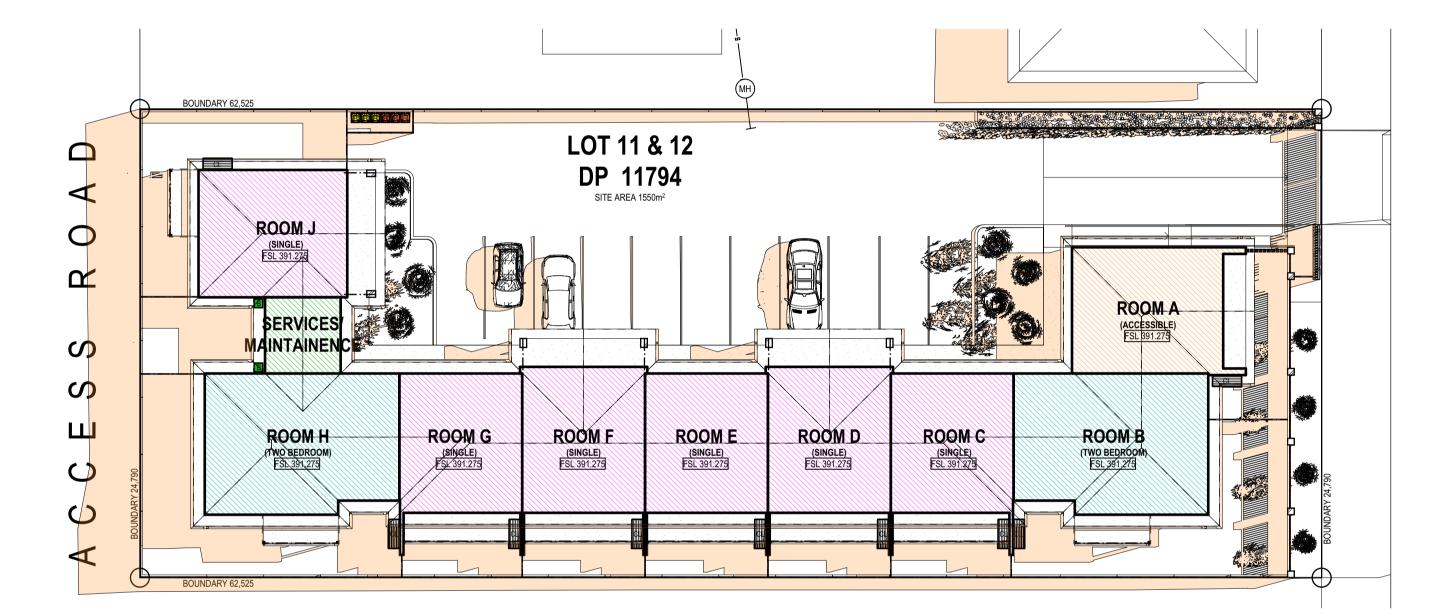

## GENERAL DEVELOPMENT NOTES

SITE LAND ZONING - R1 SITE AREAS & COVERAGE

WATER METER MAIN SWITCH BOARD FINISHED FLOOR LEVEL FINISHED SLAB LEVEL EXISTING GROUND LEVEL FINISHED GROUND LEVEL 3000 LITRE ABOVE

# SITE LAND ZONING - R1 SITE AREAS & COVERAGE

STORMWATER PIT BOLLARD DOWN PIPE REINFORCED CONCRETE WATER METER CLOTHES LINE HOT WATER UNIT

HOT WATER UNIT
MAIN SWITCH BOARD
FINISHED FLOOR LEVEL
FINISHED SLAB LEVEL
EXISTING GROUND LEVEL
3000 LITRE ABOVE
GROUND WATER TANK
IN GROUND SURFACE
ACCESS SEPTIC TANK
200x2200 TIMBER POST
350x350 BRICK PEIR
90x90 STEEL COLUMN
SMOKE ALARM
350Hx500W NICHE
STOVE
SINK
WATER CLOSET
SHOWER
EXHAUST FAN
FLOOR WASTE