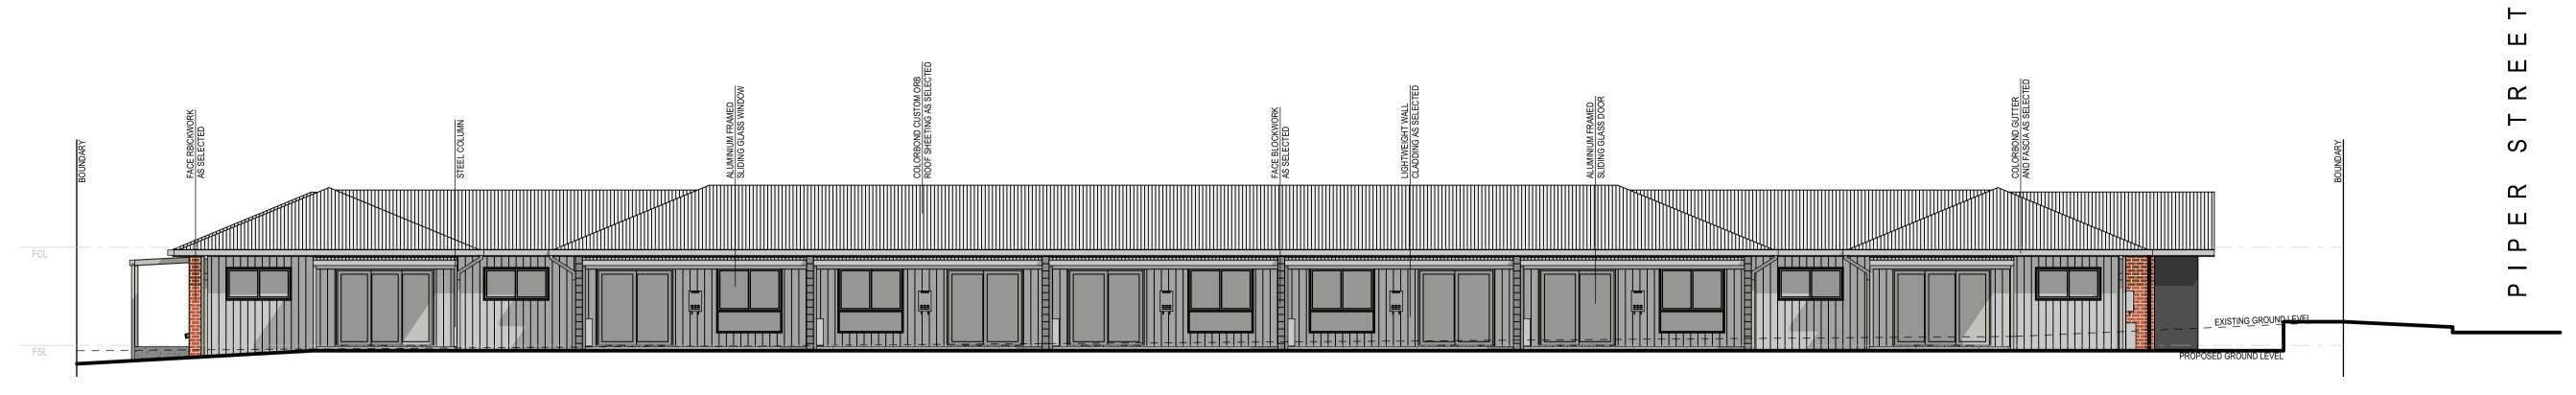

# PROPOSED EASTERN ELEVATION

SCALE 1:100@A1

# PROPOSED WESTERN ELEVATION SCALE 1:100@A1

M. WORTHINGTON

PROPOSED MOTEL

55-57 PIPER STREET NORTH TAMWORTH NSW 2340

Drawing Title: **ELEVATIONS** 

Status: DEVELOPMENT

Project No: APPLICATION 24053

WD6

Scale: 1:100 @ A1

Z:\01 PROJECTS\01 CURRENT\24053 PIPER ST SERVICED APARTMENTS\24053\_wd.pln

REV DATE AMENDMENT

1 01/05/24 ISSUED FOR CLIENT REVIEW & SIGNOFF 2 18/06/24 ISSUED FOR CLIENT REVIEW & SIGNOFF 3 07/01/25 ISSUED FOR CONSULTANT ENGUAGEMENT 4 24/01/25 ISSUED FOR DEVELOPMENT APPLICATION