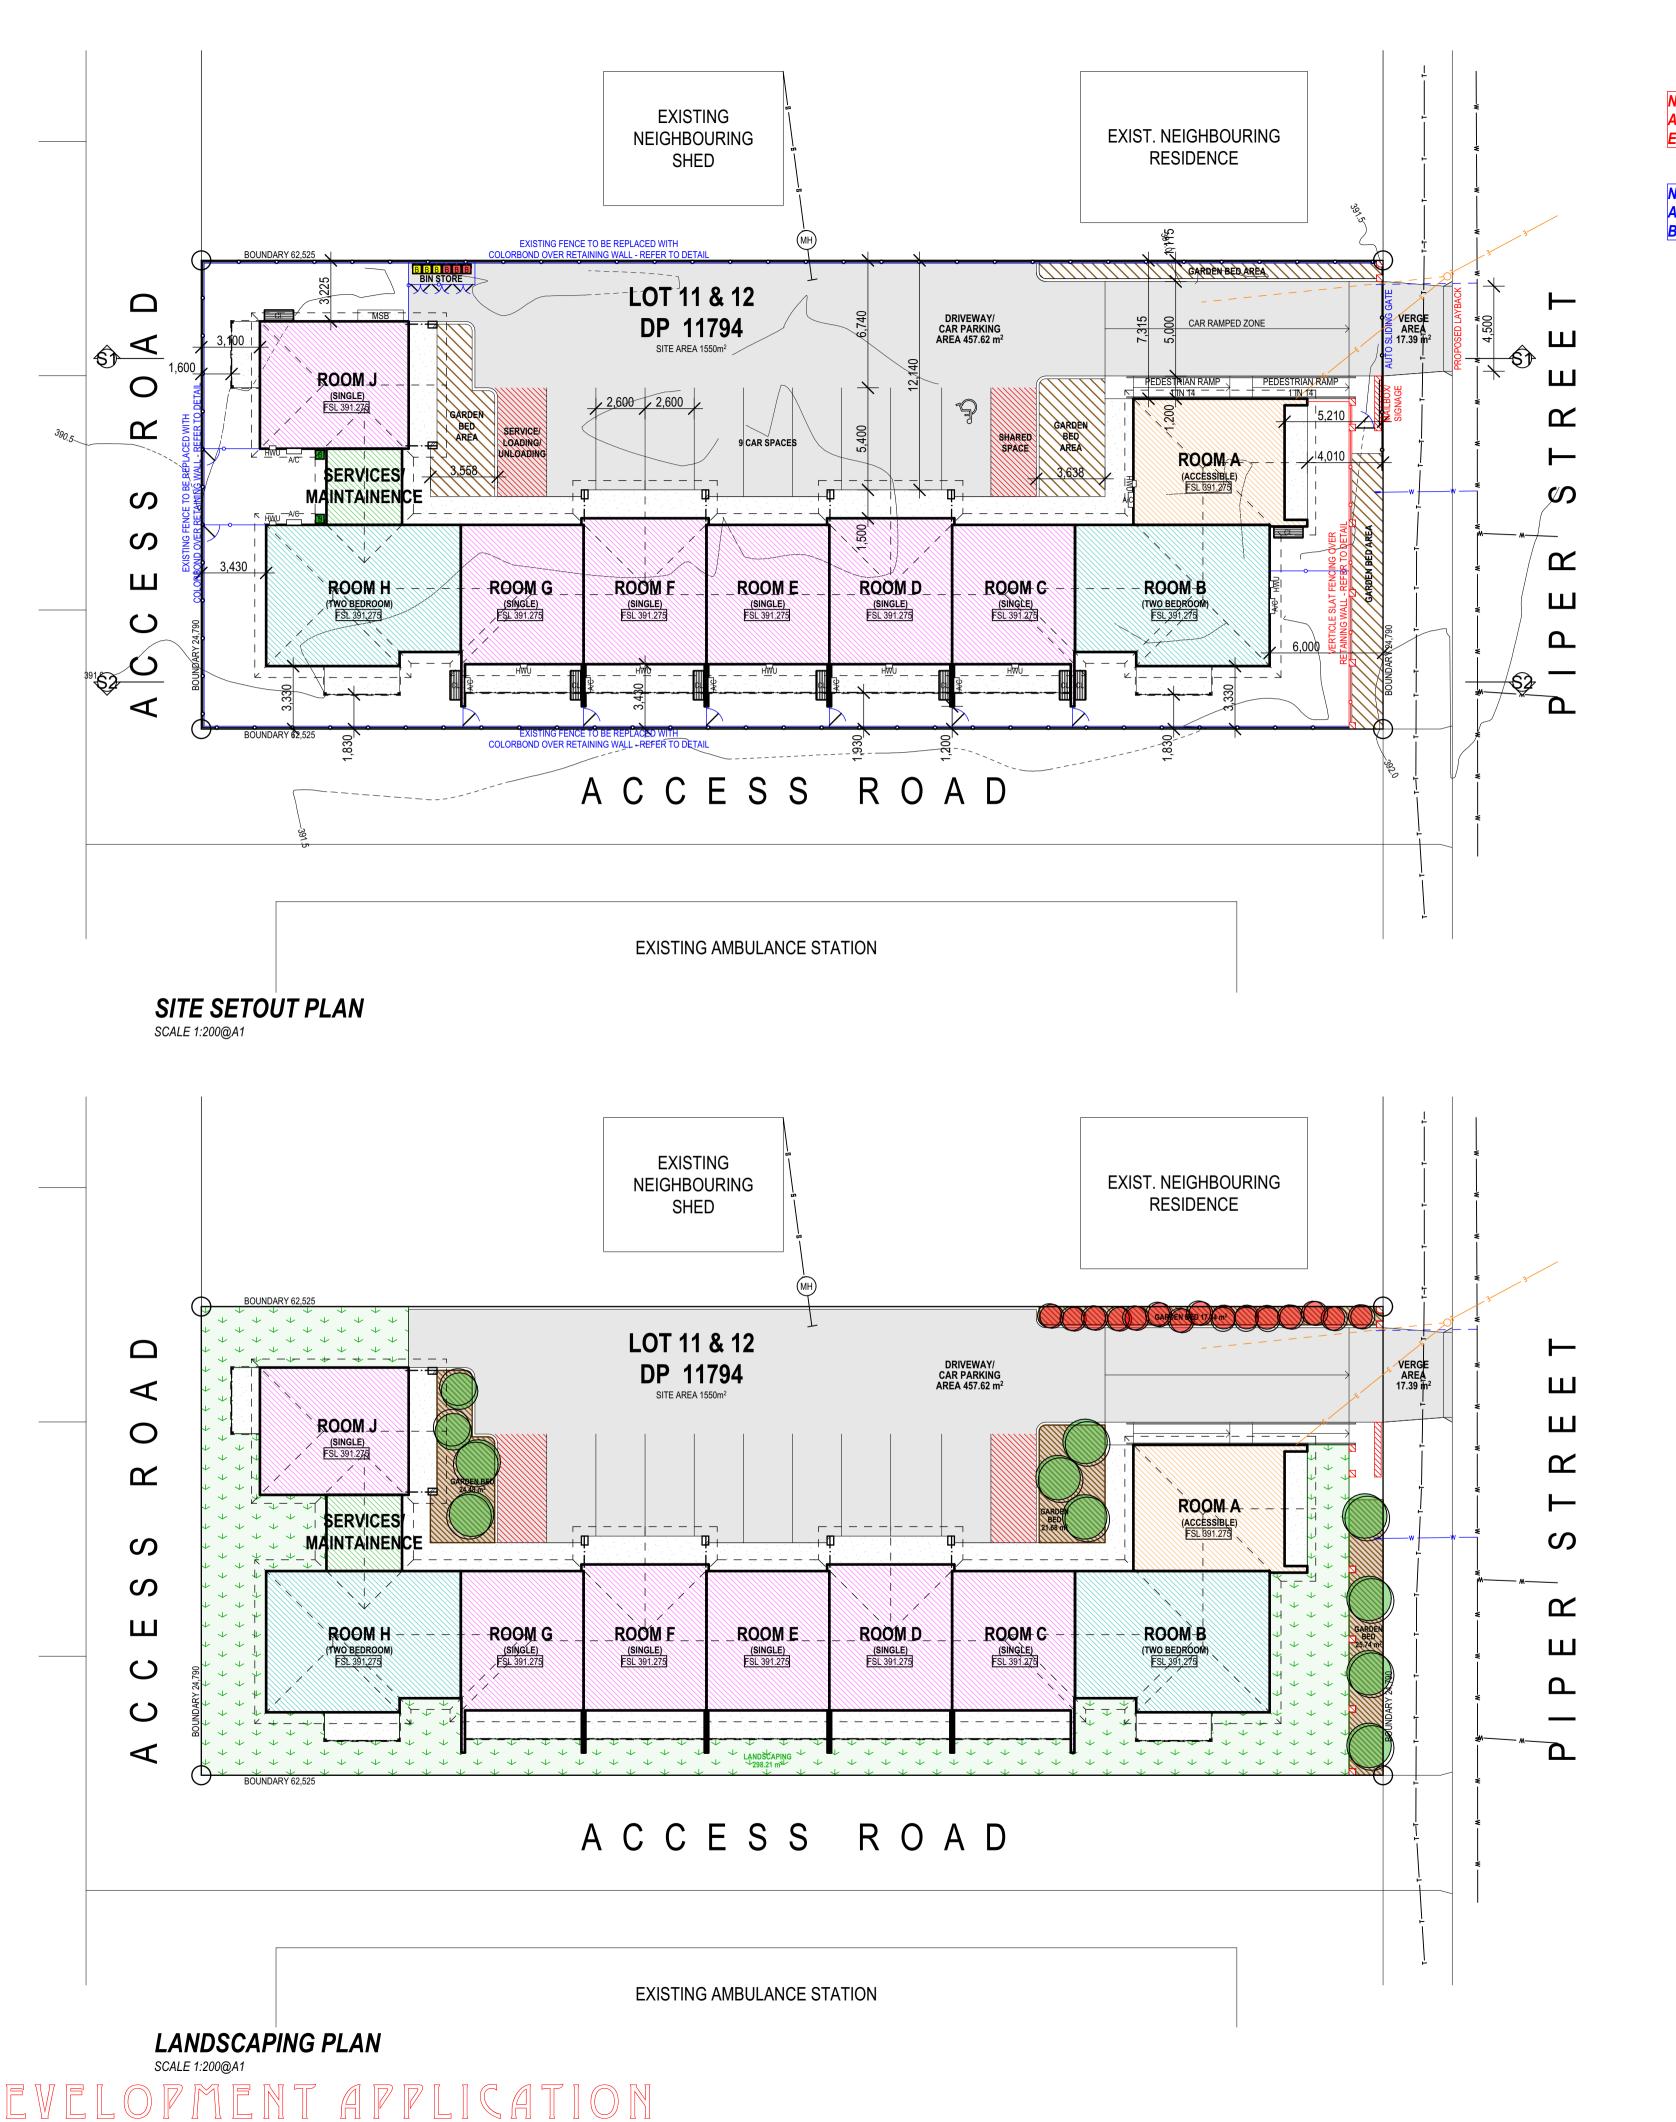

PROPOSED MOTEL

55-57 PIPER STREET NORTH TAMWORTH NSW 2340

Drawing Title:
SITE SETOUT AND LANDSCAPE **PLAN** 

Status: DEVELOPMENT Project No: APPLICATION

24053

Plot Date:

Scale: 1:200, 1:50 @ A1

| REV | DATE     | AMENDMENT                          |  |  |
|-----|----------|------------------------------------|--|--|
| 1   | 01/05/24 | ISSUED FOR CLIENT REVIEW & SIGNOFF |  |  |
| 2   | 18/06/24 | ISSUED FOR CLIENT REVIEW & SIGNOFF |  |  |
| 3   | 07/01/25 | ISSUED FOR CONSULTANT ENGUAGEMENT  |  |  |
| 4   | 24/01/25 | ISSUED FOR DEVELOPMENT APPLICATION |  |  |
|     |          |                                    |  |  |

# SITE LAND ZONING - R1 SITE AREAS & COVERAGE

STORMWATER PIT BOLLARD DOWN PIPE REINFORCED CONCRETE WATER METER CLOTHES LINE HOT WATER UNIT

HOT WATER UNIT
MAIN SWITCH BOARD
FINISHED FLOOR LEVEL
FINISHED SLAB LEVEL
EXISTING GROUND LEVEL
3000 LITRE ABOVE
GROUND WATER TANK
IN GROUND SURFACE
ACCESS SEPTIC TANK
200x2200 TIMBER POST
350x350 BRICK PEIR
90x90 STEEL COLUMN
SMOKE ALARM
350Hx500W NICHE
STOVE
SINK
WATER CLOSET
SHOWER
EXHAUST FAN
FLOOR WASTE