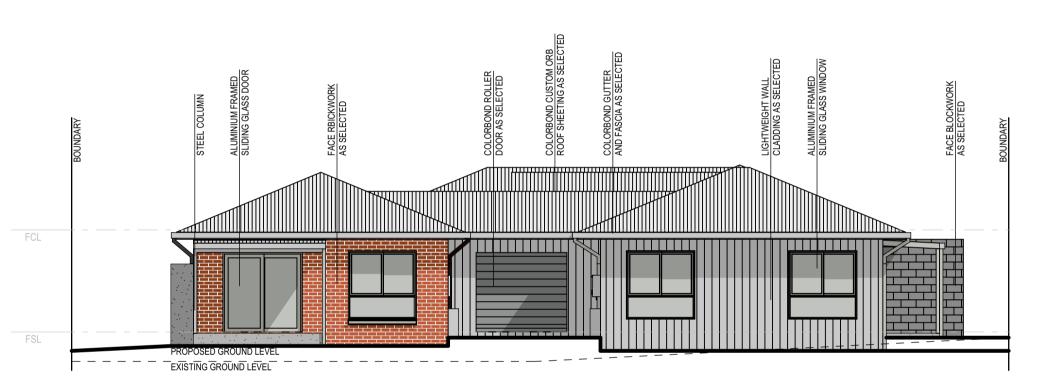

# PROPOSED SOUTHERN ELEVATION SCALE 1:100@A1

# PROPOSED WESTERN ELEVATION SCALE 1:100@A1

M. WORTHINGTON

PROPOSED MOTEL

55-57 PIPER STREET NORTH TAMWORTH NSW 2340

Drawing Title: **ELEVATIONS** 

Status: DEVELOPMENT

Project No: APPLICATION 24053

WD6

Scale: 1:100 @ A1

Z:\01 PROJECTS\01 CURRENT\24053 PIPER ST SERVICED APARTMENTS\24053\_wd.pln

REV DATE AMENDMENT

1 01/05/24 ISSUED FOR CLIENT REVIEW & SIGNOFF 2 18/06/24 ISSUED FOR CLIENT REVIEW & SIGNOFF 3 07/01/25 ISSUED FOR CONSULTANT ENGUAGEMENT 4 24/01/25 ISSUED FOR DEVELOPMENT APPLICATION