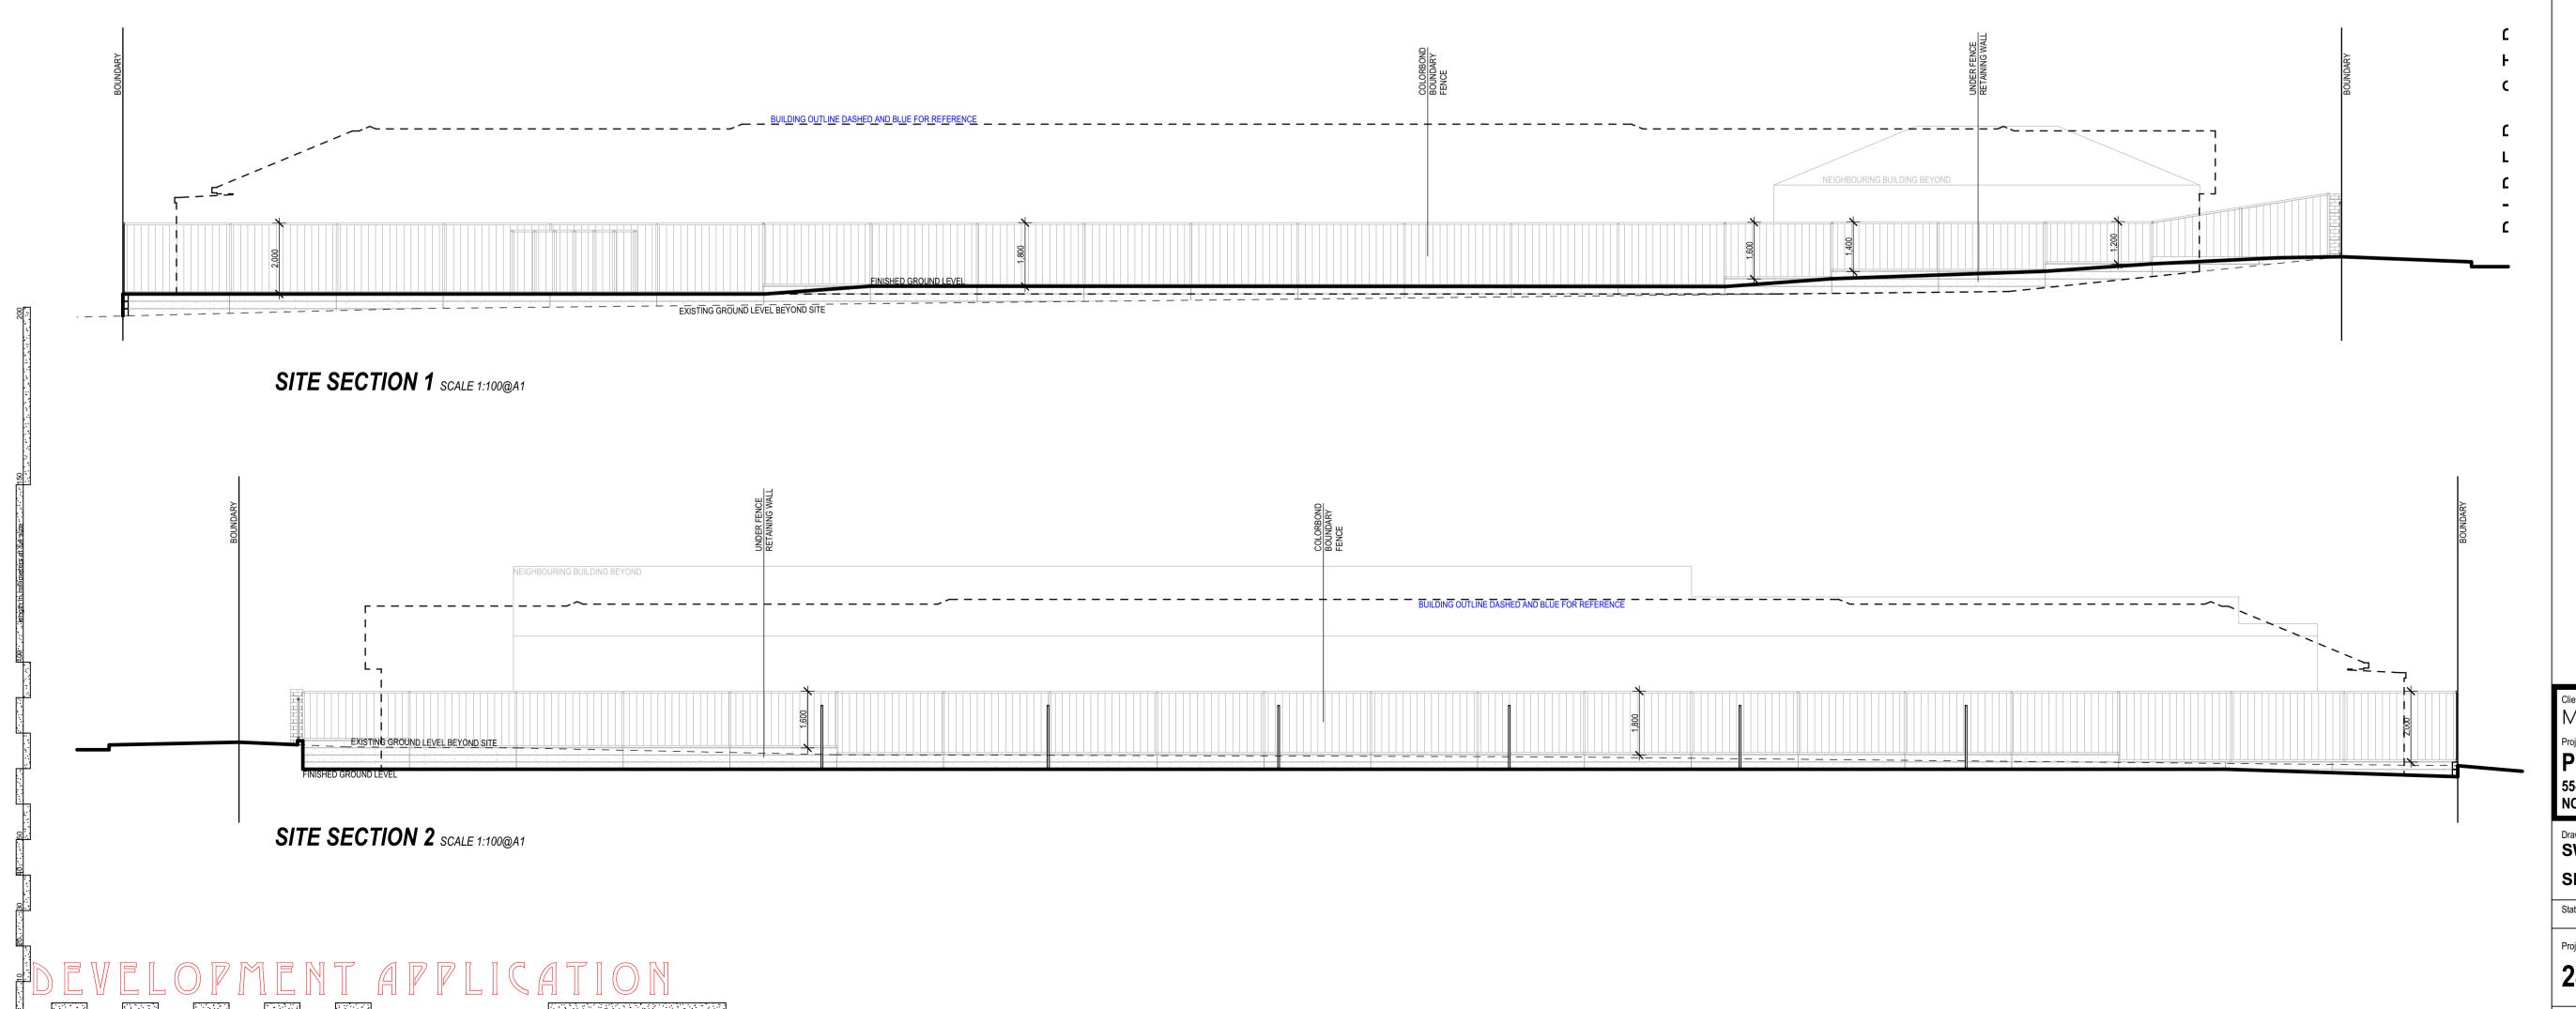

M. WORTHINGTON

PROPOSED MOTEL

55-57 PIPER STREET NORTH TAMWORTH NSW 2340

Drawing Title:

SWEPT PATHS PLAN AND SITE **SECTIONS** 

Status: DEVELOPMENT Project No: APPLICATION

Scale: 1:200, 1:100 @ A1

SUN STUDY - SHADOW CAST 9AM WINTER SOLSTICE