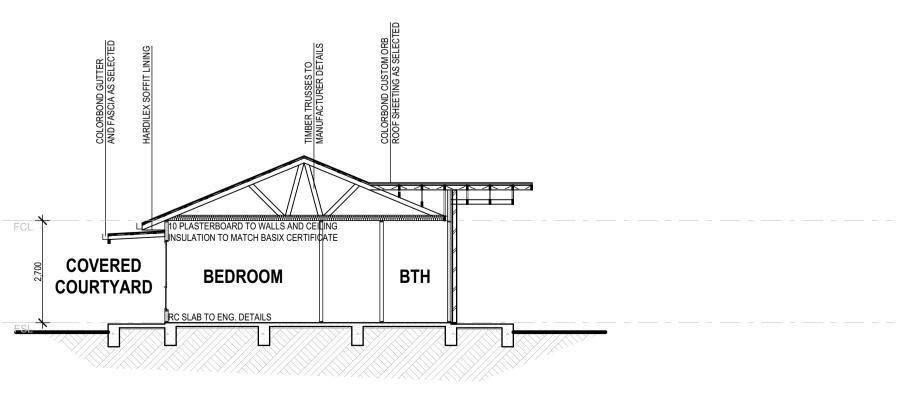

SECTION A SCALE 1:100@A1

10 PLASTERBOARD TO WALLS AND CEILING INSULATION TO MATCH BASIX CERTIFICATE KIT/ LIVING BEDROOM BEDROOM LIVING LIVING **BEDROOM BEDROOM** LIVING **BEDROOM** LIVING **ROBE** DINING DINING