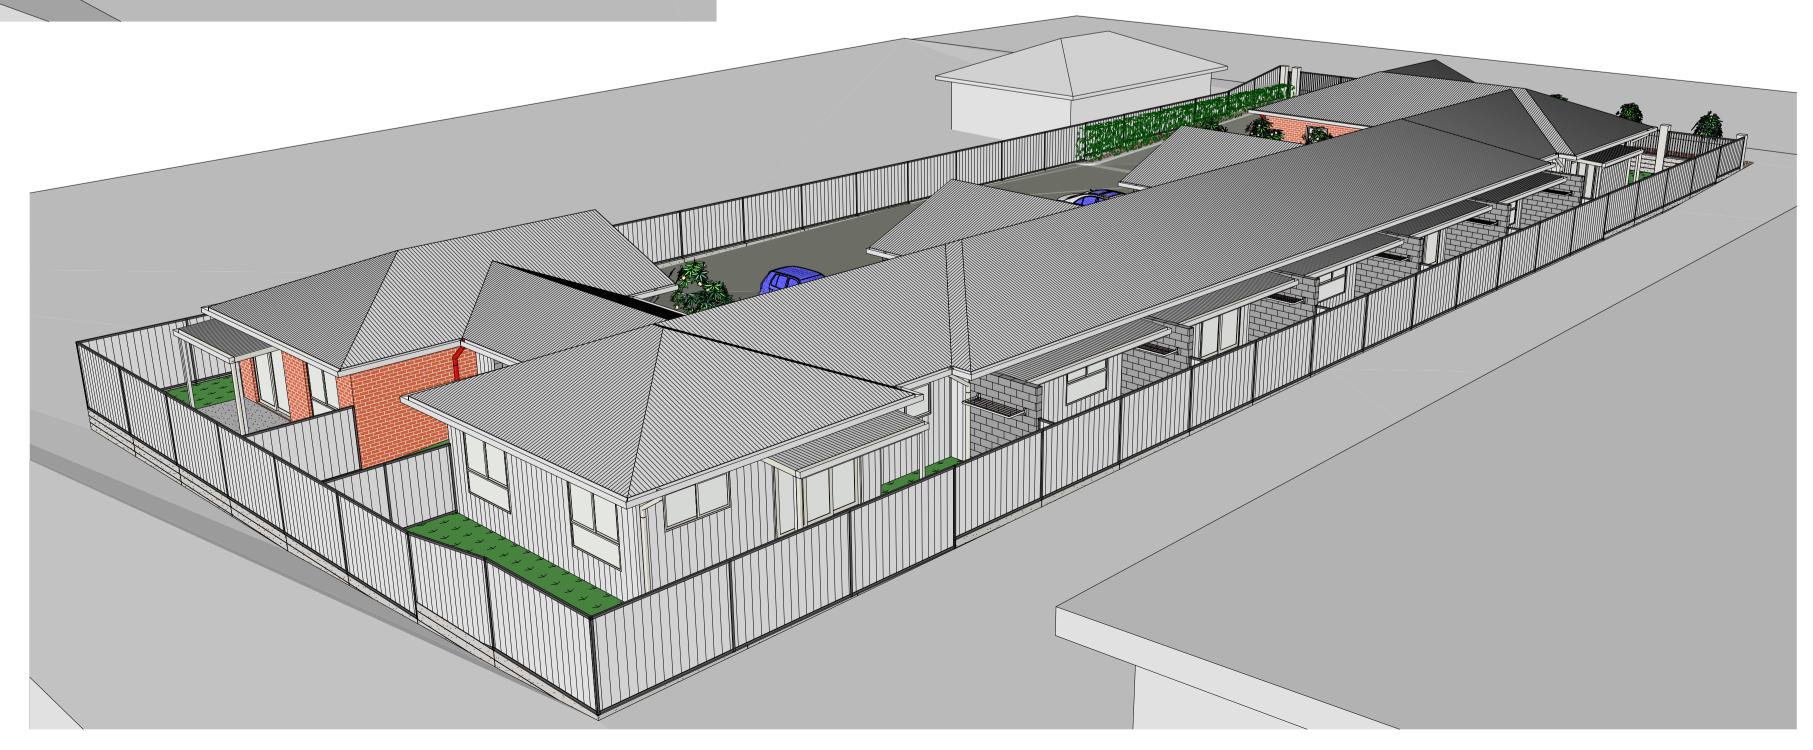

PROPOSED MOTEL

55-57 PIPER STREET NORTH TAMWORTH NSW 2340

Drawing Title:
SITE SETOUT AND LANDSCAPE **PLAN** 

Status: DEVELOPMENT Project No: APPLICATION

24053

Plot Date:

Scale: 1:200, 1:50 @ A1

| REV | DATE     | AMENDMENT                          |  |  |
|-----|----------|------------------------------------|--|--|
| 1   | 01/05/24 | ISSUED FOR CLIENT REVIEW & SIGNOFF |  |  |
| 2   | 18/06/24 | ISSUED FOR CLIENT REVIEW & SIGNOFF |  |  |
| 3   | 07/01/25 | ISSUED FOR CONSULTANT ENGUAGEMENT  |  |  |
| 4   | 24/01/25 | ISSUED FOR DEVELOPMENT APPLICATION |  |  |
|     |          |                                    |  |  |