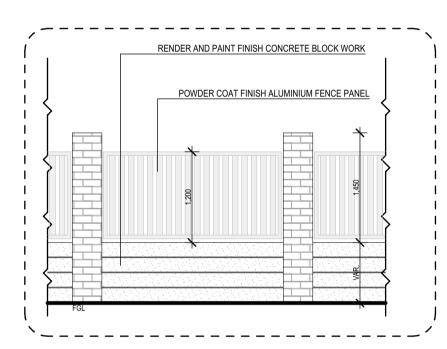

WD7

M. WORTHINGTON

PROPOSED MOTEL

55-57 PIPER STREET NORTH TAMWORTH NSW 2340

Drawing Title: SECTIONS

Status: DEVELOPMENT Project No: APPLICATION

Plot Date:

SIDE AND REAR FENCE DETAIL