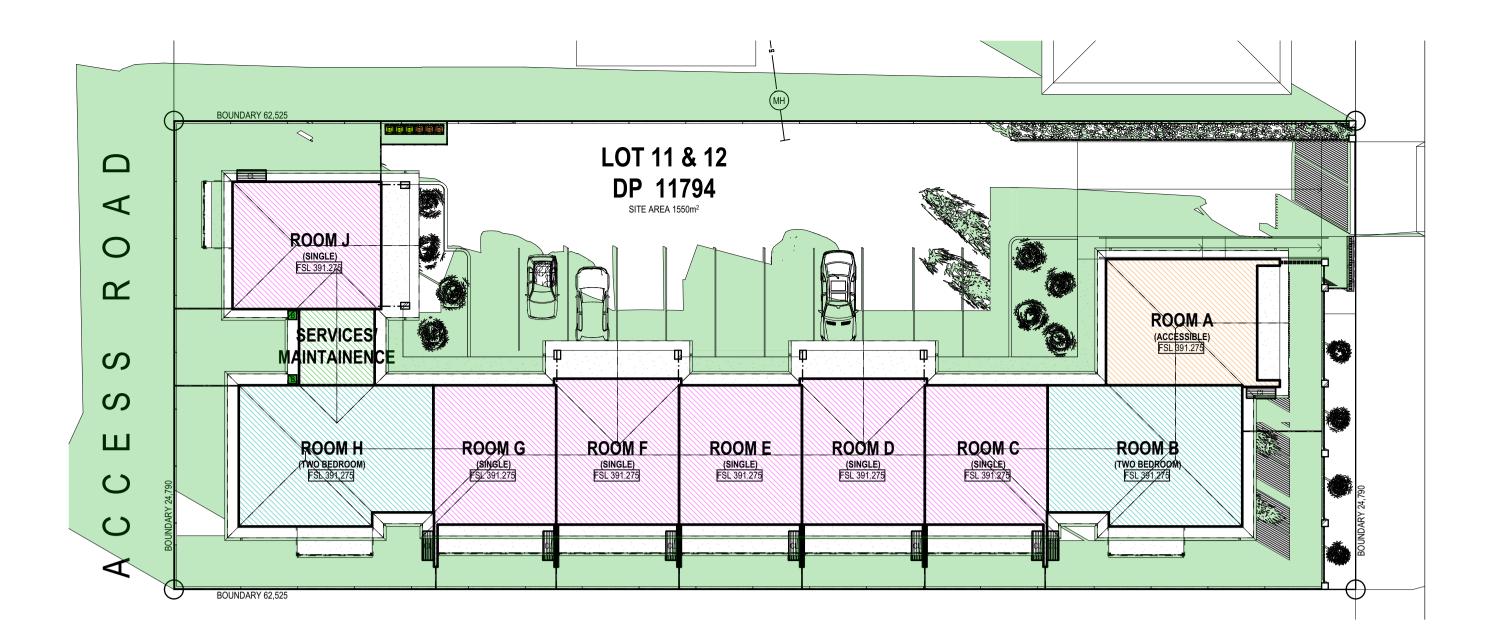

PROPOSED MOTEL

55-57 PIPER STREET NORTH TAMWORTH NSW 2340

Drawing Title:
SITE SETOUT AND LANDSCAPE **PLAN** 

Status: DEVELOPMENT Project No: APPLICATION

24053

Plot Date:

Scale: 1:200, 1:50 @ A1

| REV | DATE     | AMENDMENT                          |  |  |
|-----|----------|------------------------------------|--|--|
| 1   | 01/05/24 | ISSUED FOR CLIENT REVIEW & SIGNOFF |  |  |
| 2   | 18/06/24 | ISSUED FOR CLIENT REVIEW & SIGNOFF |  |  |
| 3   | 07/01/25 | ISSUED FOR CONSULTANT ENGUAGEMENT  |  |  |
| 4   | 24/01/25 | ISSUED FOR DEVELOPMENT APPLICATION |  |  |
|     |          |                                    |  |  |