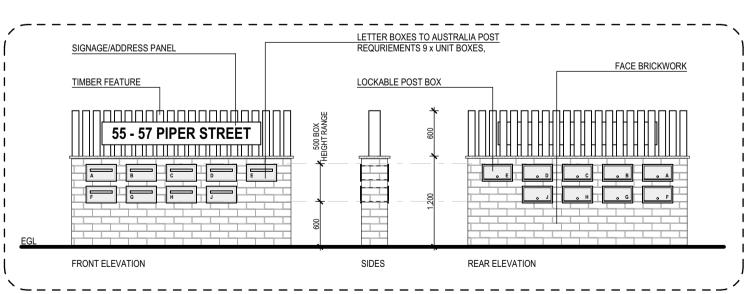

FRONT GATES ELEVATION
1:100 @ A3 SHEET

FRONT FENCE ELEVATION
1:100 @ A3 SHEET

LETTER BOX DETAIL
1:50 @ A3 SHEET

REV DATE AMENDMENT 1 01/05/24 ISSUED FOR CLIENT REVIEW & SIGNOFF 2 18/06/24 ISSUED FOR CLIENT REVIEW & SIGNOFF 3 07/01/25 ISSUED FOR CONSULTANT ENGUAGEMENT 4 24/01/25 ISSUED FOR DEVELOPMENT APPLICATION