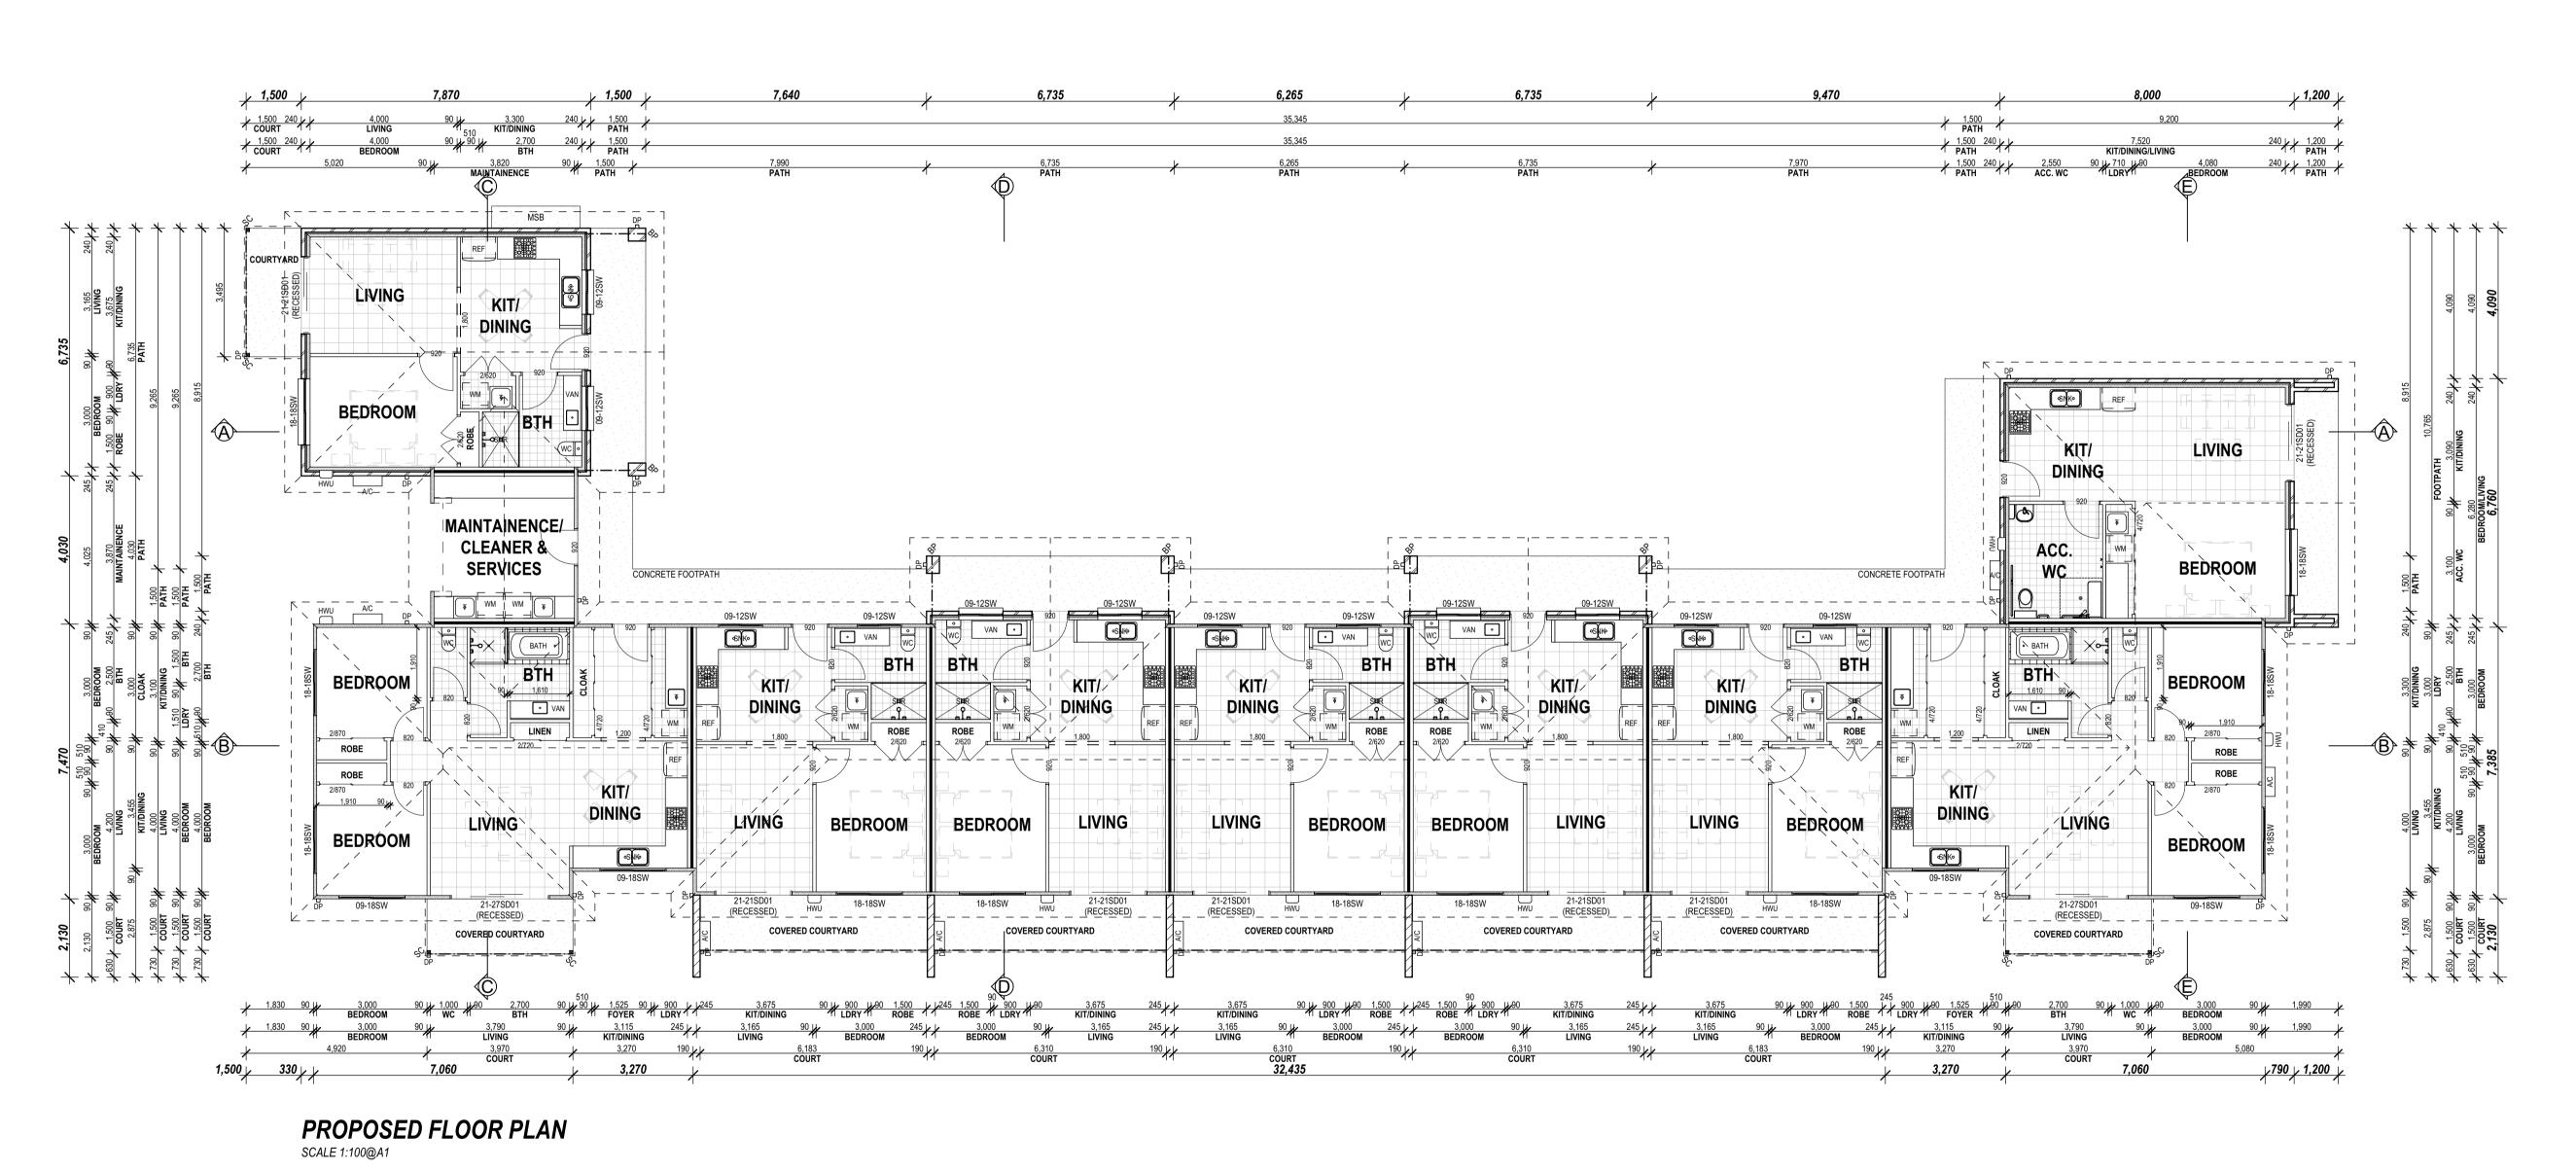

| GEND |                                                                                                                | FLOOR AREAS                                                                                                                                                                                                                                                                       |
|------|----------------------------------------------------------------------------------------------------------------|-----------------------------------------------------------------------------------------------------------------------------------------------------------------------------------------------------------------------------------------------------------------------------------|
|      | STORMWATER PIT<br>BOLLARD<br>DOWN PIPE<br>REINFORCED CONCRETE<br>WATER METER<br>CLOTHES LINE<br>HOT WATER UNIT | BUILDING LIVING AREAS FOOTPATH AREA COURTYARD A AREA COURTYARD B AREA COURTYARD B AREA COURTYARD D AREA COURTYARD D AREA COURTYARD F AREA COURTYARD F AREA COURTYARD F AREA COURTYARD F AREA COURTYARD I AREA |
| 3    | MAIN SWITCH BOARD                                                                                              |                                                                                                                                                                                                                                                                                   |
|      | FINISHED FLOOR LEVEL                                                                                           | TOTAL AREA                                                                                                                                                                                                                                                                        |
|      |                                                                                                                |                                                                                                                                                                                                                                                                                   |

SHOWER EXHAUST FAN FLOOR WASTE

M. WORTHINGTON

PROPOSED MOTEL

55-57 PIPER STREET NORTH TAMWORTH NSW 2340

Drawing Title:
PROPOSED FLOOR PLAN

Status: DEVELOPMENT

Project No: APPLICATION 24053

Sheet No.:

Scale: 1:100 @ A1