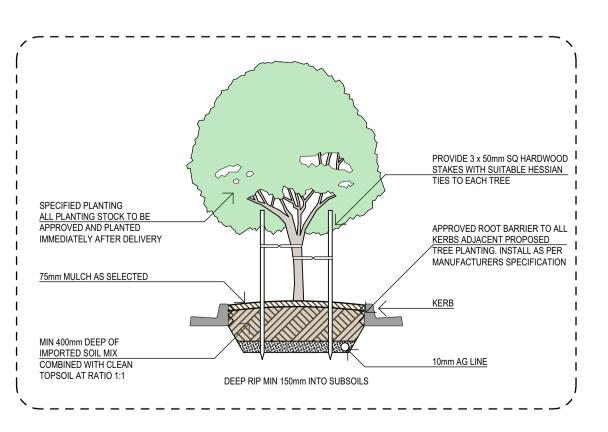

PLANTING DETAIL 1:50 @ A3 SHEET

| R | REV | DATE     | AMENDMENT                          | T      |  |
|---|-----|----------|------------------------------------|--------|--|
|   | 1   | 01/05/24 | ISSUED FOR CLIENT REVIEW & SIGNOFF | S      |  |
|   | 2   | 18/06/24 | ISSUED FOR CLIENT REVIEW & SIGNOFF | S      |  |
|   | 3   | 07/01/25 | ISSUED FOR CONSULTANT ENGUAGEMENT  | S      |  |
|   | 4   | 24/01/25 | ISSUED FOR DEVELOPMENT APPLICATION | S      |  |
|   |     |          |                                    |        |  |
|   |     |          |                                    | $\neg$ |  |