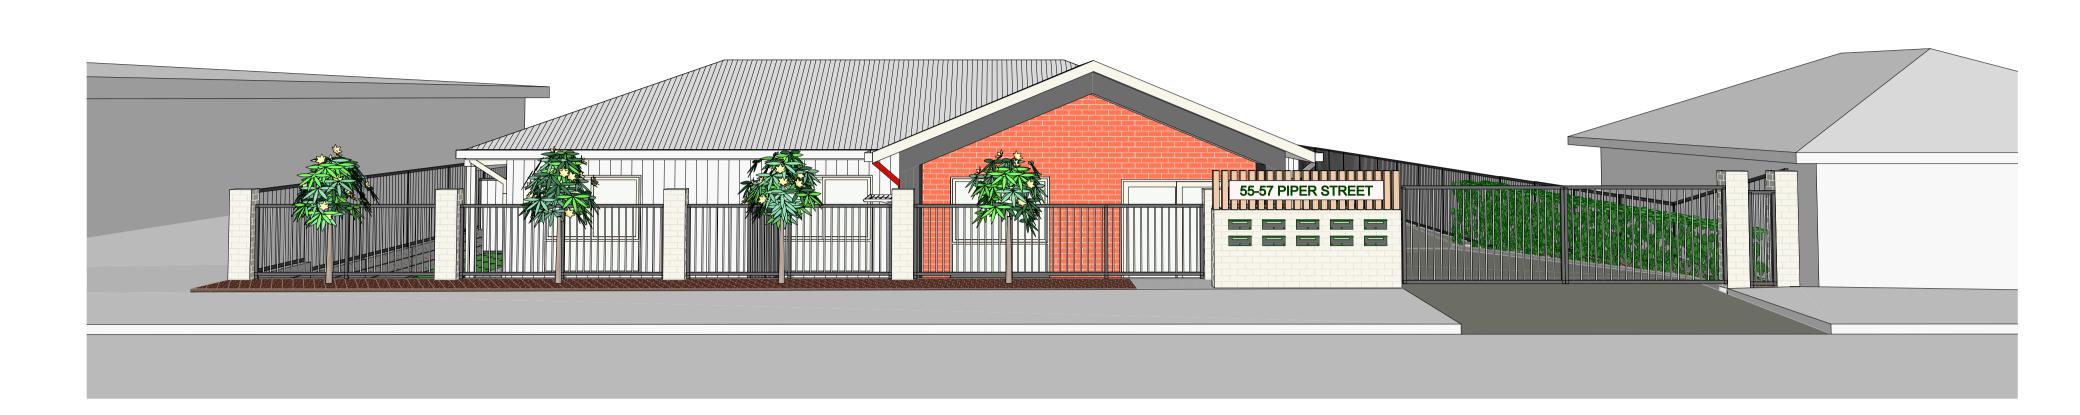

# PROPOSED EASTERN ELEVATION

SCALE 1:100@A1

# PROPOSED NORTHERN ELEVATION

# PROPOSED SOUTHERN ELEVATION SCALE 1:100@A1

# PROPOSED WESTERN ELEVATION SCALE 1:100@A1

M. WORTHINGTON

PROPOSED MOTEL

55-57 PIPER STREET NORTH TAMWORTH NSW 2340

Drawing Title: **ELEVATIONS** 

Status: DEVELOPMENT

Project No: APPLICATION 24053

WD6