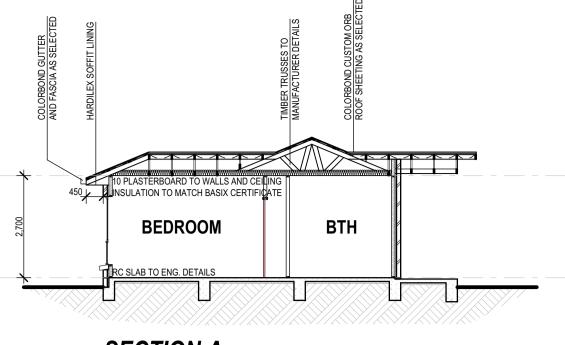

SECTION A SCALE 1:100@A1

10 PLASTERBOARD TO WALLS AND CEILING INSULATION TO MATCH BASIX CERTIFICATE KIT/ LIVING BEDROOM BEDROOM LIVING LIVING **BEDROOM BEDROOM** LIVING **BEDROOM** LIVING **ROBE** DINING DINING

# SECTION B SCALE 1:100@A1

SECTION C SCALE 1:100@A1

SECTION E SCALE 1:100@A1

SECTION D SCALE 1:100@A1

Scale: 1:100 @ A1 Sheet No.:

Z:\01 PROJECTS\01 CURRENT\24053 PIPER ST SERVICED APARTMENTS\24053\_wd.pln