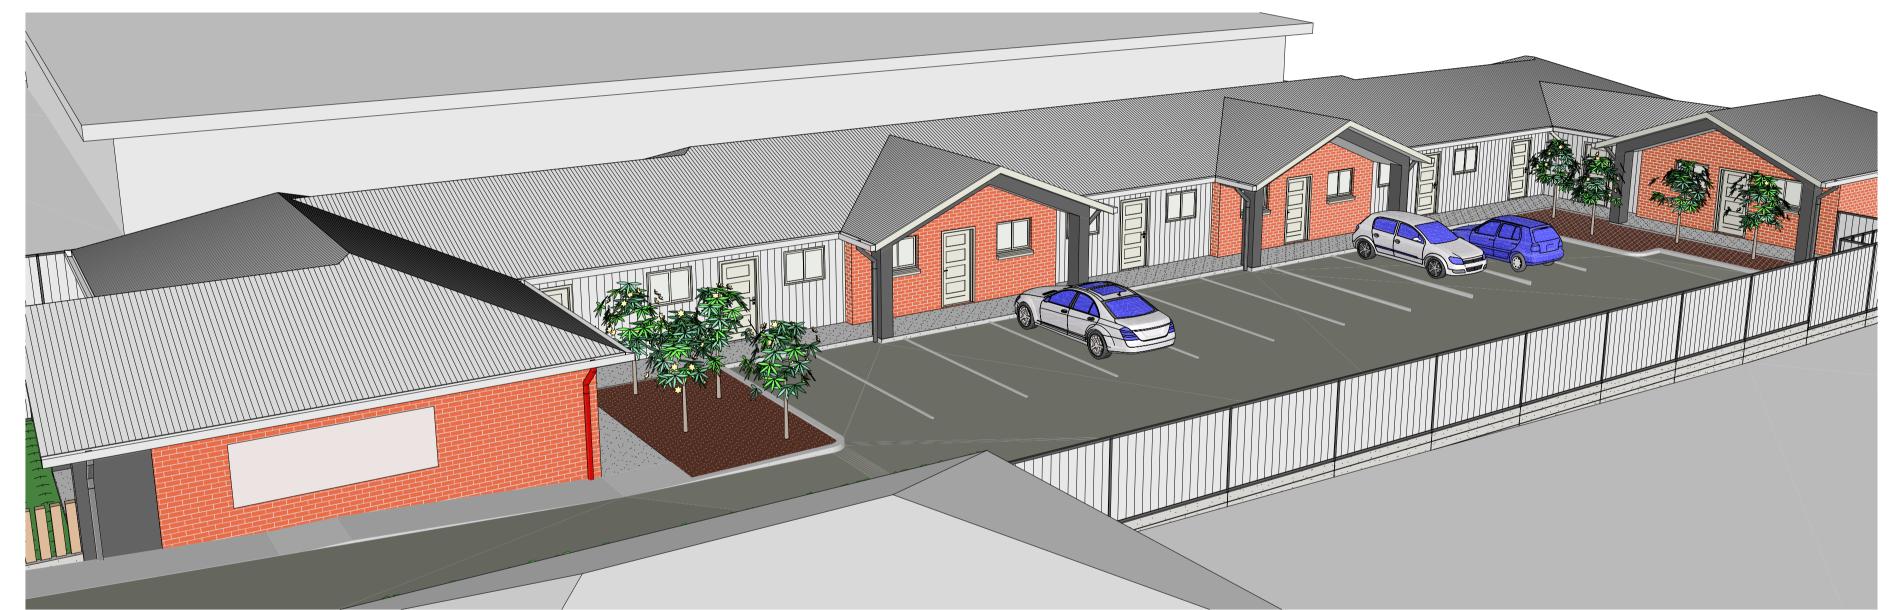

PROPOSED MOTEL

55-57 PIPER STREET NORTH TAMWORTH NSW 2340

Drawing Title:
SITE SETOUT AND LANDSCAPE **PLAN** 

Status: DEVELOPMENT Project No: APPLICATION

24053

Plot Date:

Scale: 1:200, 1:50 @ A1

| REV | DATE     | AMENDMENT                          |  |  |
|-----|----------|------------------------------------|--|--|
| 1   | 01/05/24 | ISSUED FOR CLIENT REVIEW & SIGNOFF |  |  |
| 2   | 18/06/24 | ISSUED FOR CLIENT REVIEW & SIGNOFF |  |  |
| 3   | 07/01/25 | ISSUED FOR CONSULTANT ENGUAGEMENT  |  |  |
| 4   | 24/01/25 | ISSUED FOR DEVELOPMENT APPLICATION |  |  |
|     |          |                                    |  |  |