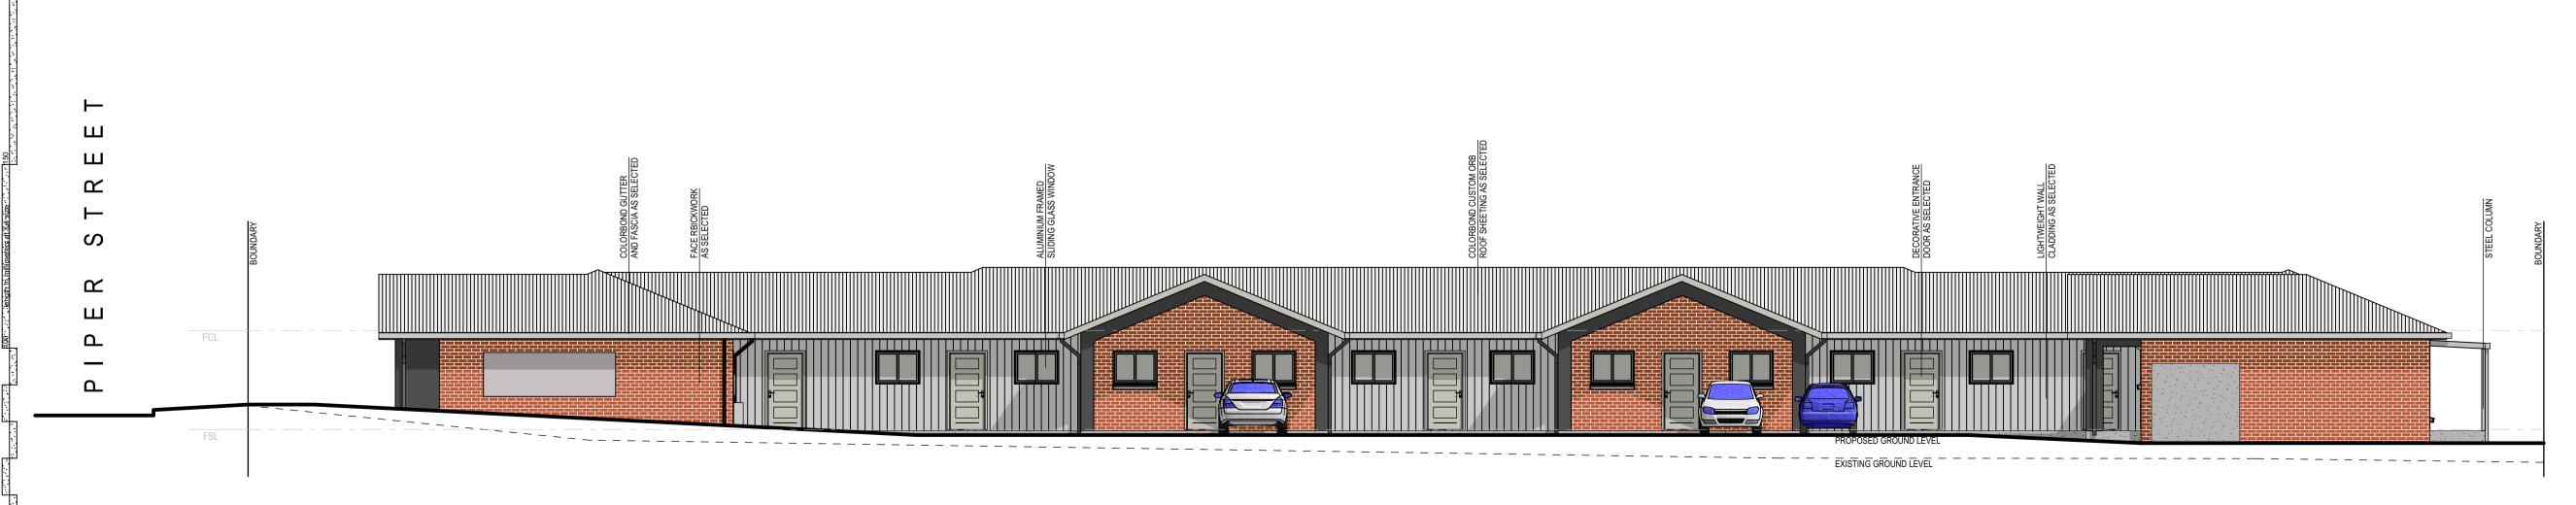

# PROPOSED EASTERN ELEVATION

SCALE 1:100@A1

# PROPOSED NORTHERN ELEVATION

# PROPOSED SOUTHERN ELEVATION SCALE 1:100@A1

# PROPOSED WESTERN ELEVATION SCALE 1:100@A1

M. WORTHINGTON

PROPOSED MOTEL

55-57 PIPER STREET NORTH TAMWORTH NSW 2340

Drawing Title: **ELEVATIONS** 

Status: DEVELOPMENT

Project No: APPLICATION 24053

WD6

Scale: 1:100 @ A1

Z:\01 PROJECTS\01 CURRENT\24053 PIPER ST SERVICED APARTMENTS\24053\_wd.pln

REV DATE AMENDMENT

1 01/05/24 ISSUED FOR CLIENT REVIEW & SIGNOFF 2 18/06/24 ISSUED FOR CLIENT REVIEW & SIGNOFF 3 07/01/25 ISSUED FOR CONSULTANT ENGUAGEMENT 4 24/01/25 ISSUED FOR DEVELOPMENT APPLICATION