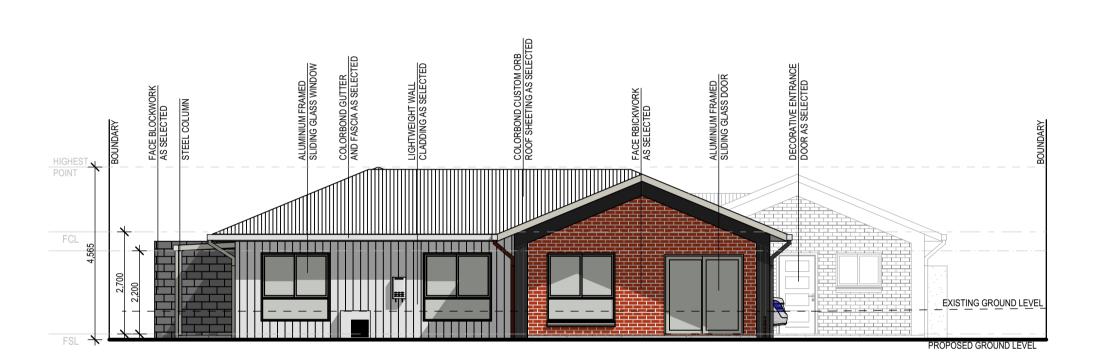

# PROPOSED NORTHERN ELEVATION

# PROPOSED WESTERN ELEVATION SCALE 1:100@A1

M. WORTHINGTON

PROPOSED MOTEL

55-57 PIPER STREET NORTH TAMWORTH NSW 2340

Drawing Title: **ELEVATIONS** 

Status: DEVELOPMENT

Project No: APPLICATION 24053

WD6

Scale: 1:100 @ A1

Z:\01 PROJECTS\01 CURRENT\24053 PIPER ST SERVICED APARTMENTS\24053\_wd.pln

REV DATE AMENDMENT

1 01/05/24 ISSUED FOR CLIENT REVIEW & SIGNOFF 2 18/06/24 ISSUED FOR CLIENT REVIEW & SIGNOFF 3 07/01/25 ISSUED FOR CONSULTANT ENGUAGEMENT 4 24/01/25 ISSUED FOR DEVELOPMENT APPLICATION