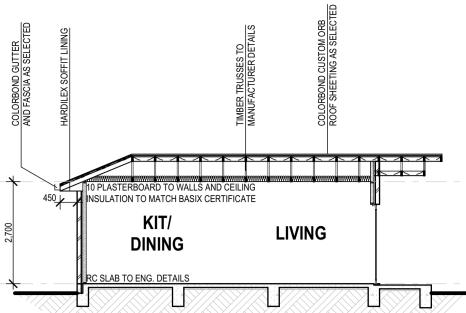

SECTION A SCALE 1:100@A1

10 PLASTERBOARD TO WALLS AND CEILING INSULATION TO MATCH BASIX CERTIFICATE KIT/ LIVING BEDROOM BEDROOM LIVING LIVING **BEDROOM BEDROOM** LIVING **BEDROOM** LIVING **ROBE** DINING DINING

# SECTION B SCALE 1:100@A1

SECTION C SCALE 1:100@A1

SECTION E SCALE 1:100@A1

SECTION D SCALE 1:100@A1

Scale: 1:100 @ A1 Sheet No.:

Z:\01 PROJECTS\01 CURRENT\24053 PIPER ST SERVICED APARTMENTS\24053\_wd.pln