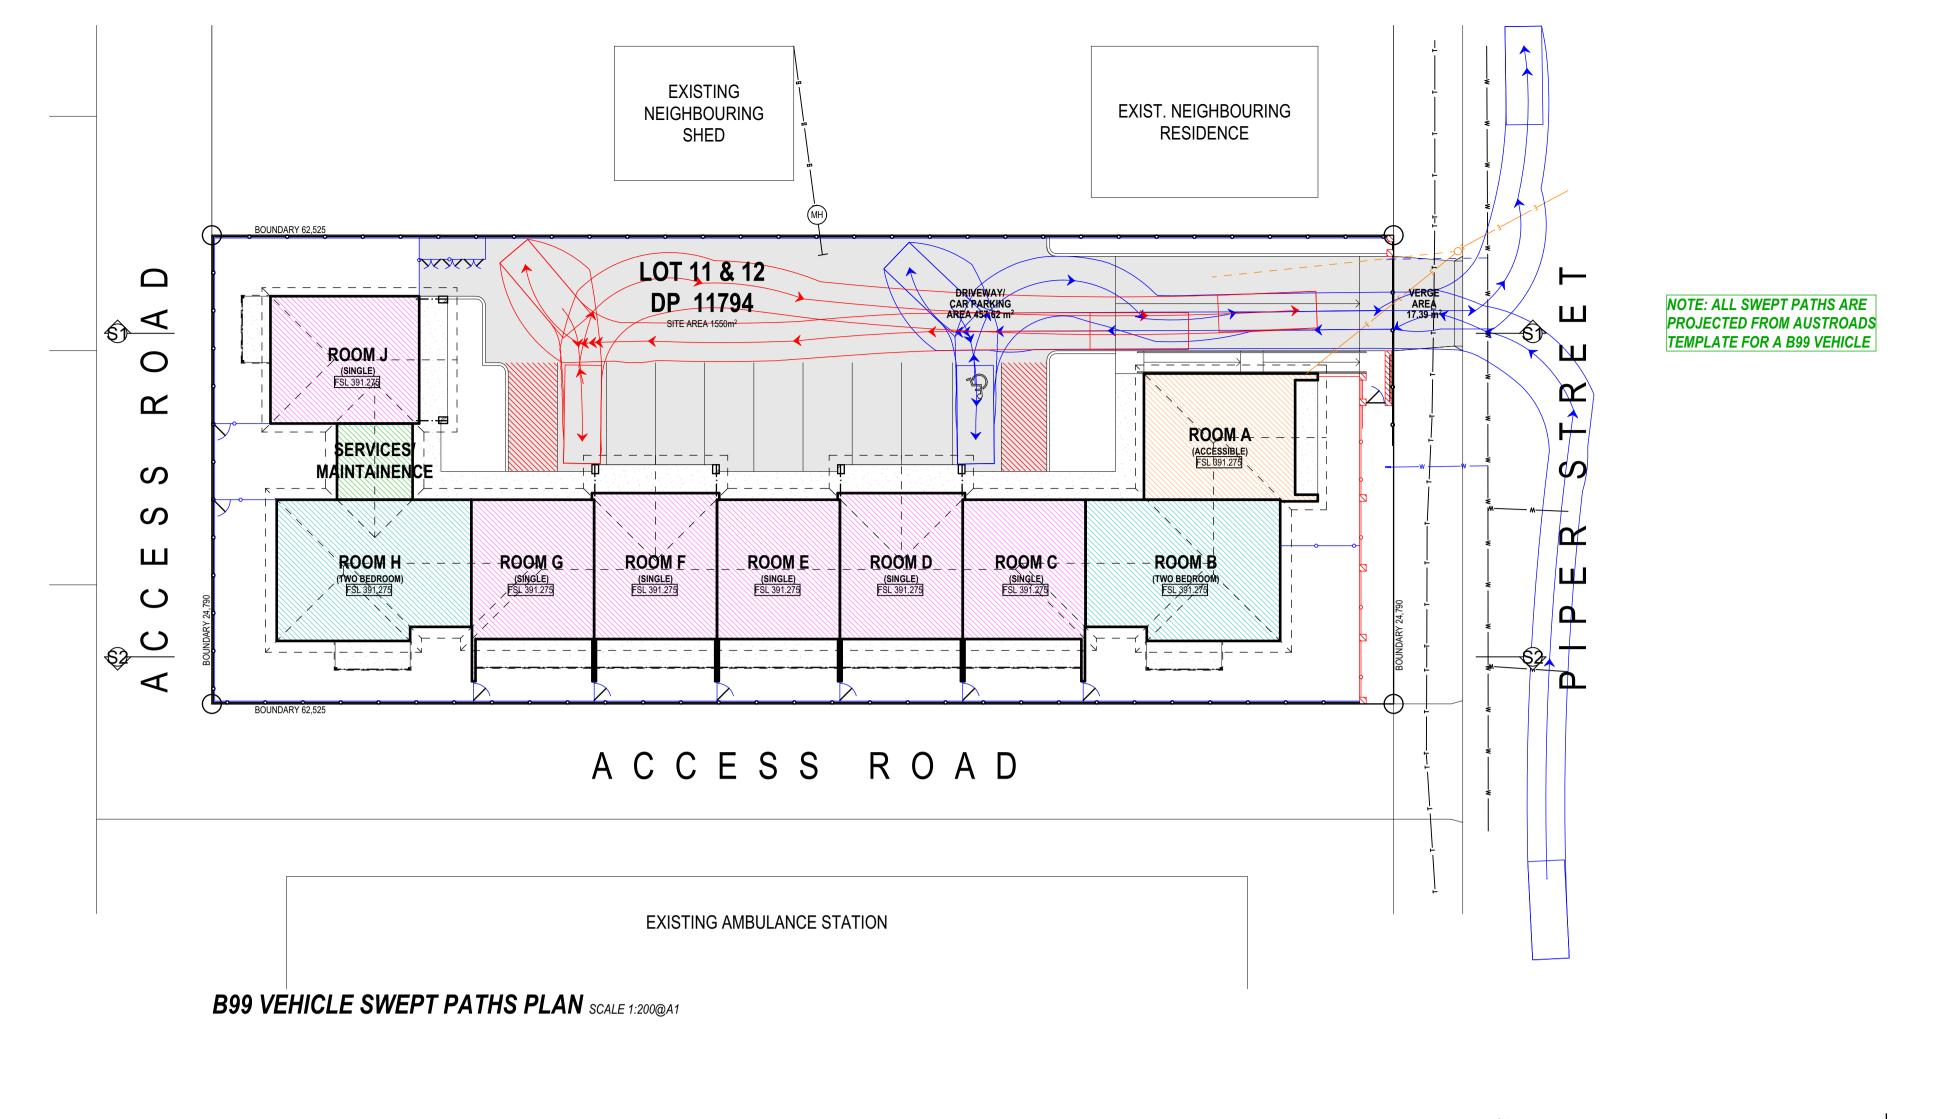

M. WORTHINGTON

PROPOSED MOTEL

55-57 PIPER STREET NORTH TAMWORTH NSW 2340

Drawing Title:

SWEPT PATHS PLAN AND SITE **SECTIONS** 

Status: DEVELOPMENT Project No: APPLICATION

Scale: 1:200, 1:100 @ A1

SUN STUDY - SHADOW CAST 9AM WINTER SOLSTICE