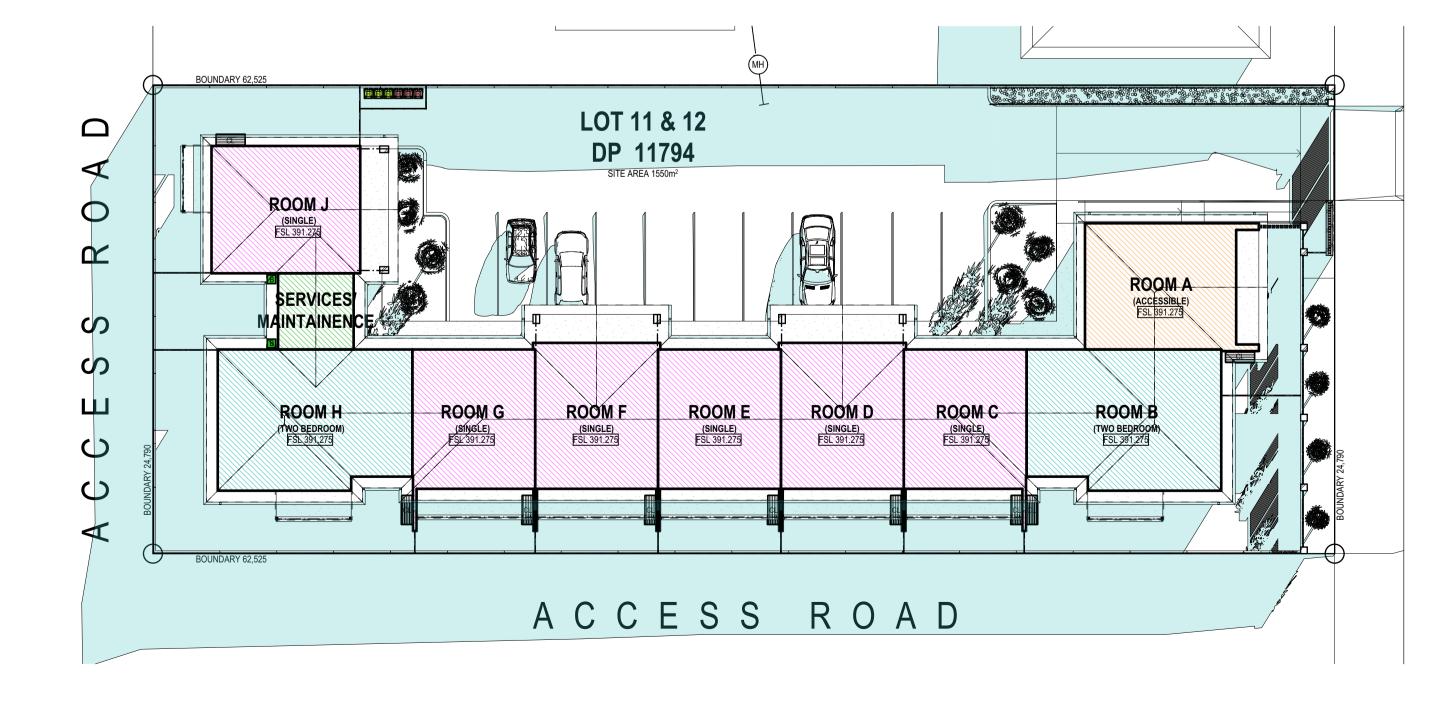

## GENERAL DEVELOPMENT NOTES

SITE LAND ZONING - R1 SITE AREAS & COVERAGE

WATER METER MAIN SWITCH BOARD FINISHED FLOOR LEVEL FINISHED SLAB LEVEL EXISTING GROUND LEVEL FINISHED GROUND LEVEL 3000 LITRE ABOVE

# SITE LAND ZONING - R1 SITE AREAS & COVERAGE

STORMWATER PIT BOLLARD DOWN PIPE REINFORCED CONCRETE WATER METER CLOTHES LINE HOT WATER UNIT

HOT WATER UNIT
MAIN SWITCH BOARD
FINISHED FLOOR LEVEL
FINISHED SLAB LEVEL
EXISTING GROUND LEVEL
3000 LITRE ABOVE
GROUND WATER TANK
IN GROUND SURFACE
ACCESS SEPTIC TANK
200x2200 TIMBER POST
350x350 BRICK PEIR
90x90 STEEL COLUMN
SMOKE ALARM
350Hx500W NICHE
STOVE
SINK
WATER CLOSET
SHOWER
EXHAUST FAN
FLOOR WASTE