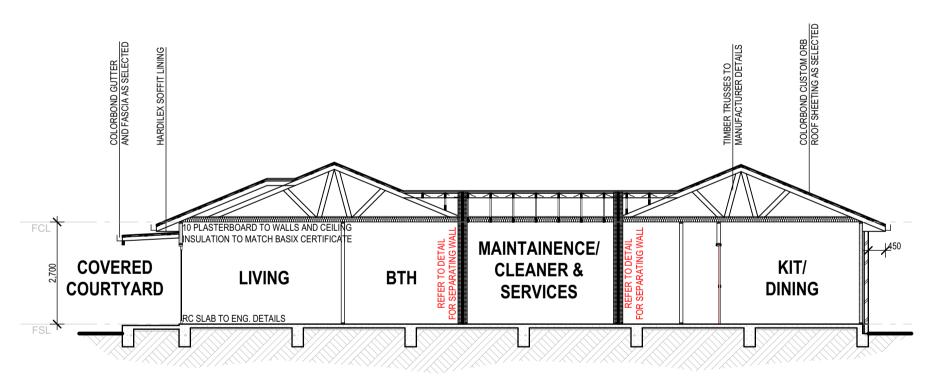

SECTION A SCALE 1:100@A1

10 PLASTERBOARD TO WALLS AND CEILING INSULATION TO MATCH BASIX CERTIFICATE KIT/ LIVING BEDROOM BEDROOM LIVING LIVING **BEDROOM BEDROOM** LIVING **BEDROOM** LIVING **ROBE** DINING DINING

# SECTION B SCALE 1:100@A1

SECTION C SCALE 1:100@A1

SECTION E SCALE 1:100@A1

SECTION D SCALE 1:100@A1

Scale: 1:100 @ A1 Sheet No.:

Z:\01 PROJECTS\01 CURRENT\24053 PIPER ST SERVICED APARTMENTS\24053\_wd.pln